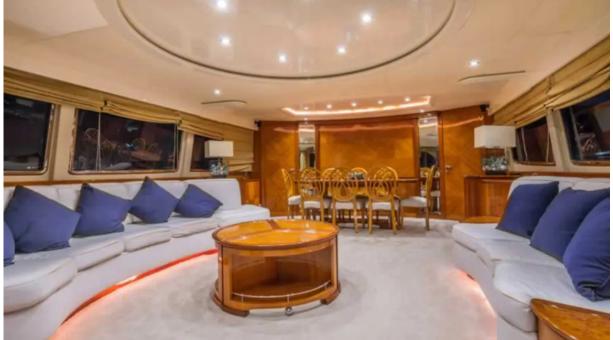

# AZIMUT YACHTS IN MIAMI

The amazing flybridge offers ample space for entertainment, along with forward chaise loungers perfect for soaking up the sun. Azimut 100' sleeps up to 10 guests in 5 staterooms, each with ensuite facilities and a full beam master. Packed with recent upgrades, this stunning yacht won't last long.