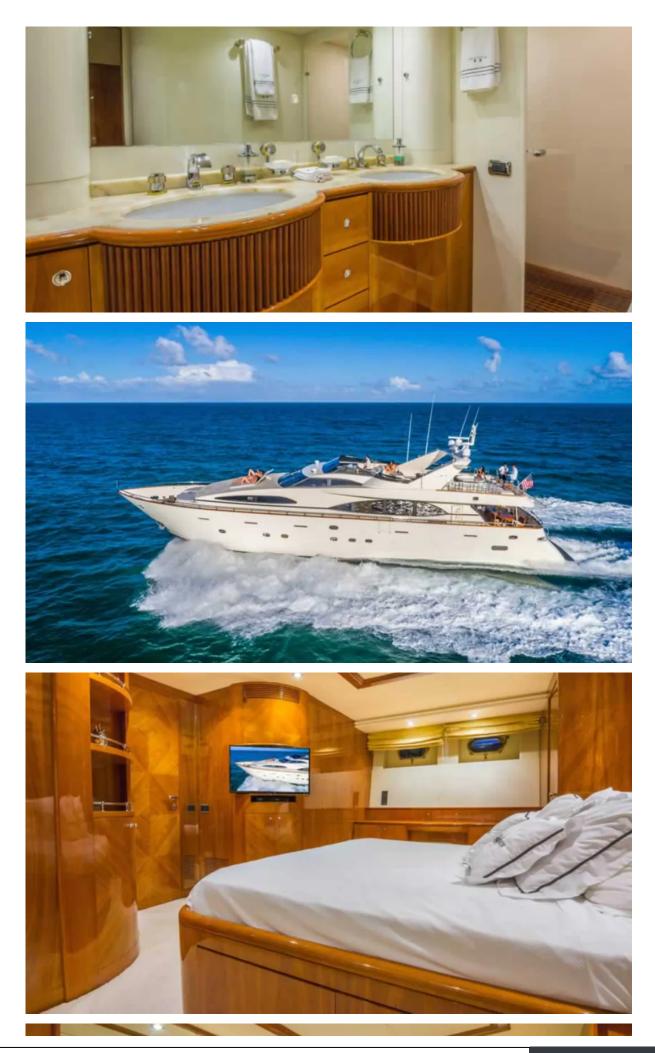

# AZIMUT YACHTS IN MIAMI

The amazing flybridge offers ample space for entertainment, along with forward chaise loungers perfect for soaking up the sun. Azimut 100' sleeps up to 10 guests in 5 staterooms, each with ensuite facilities and a full beam master. Packed with recent upgrades, this stunning yacht won't last long.