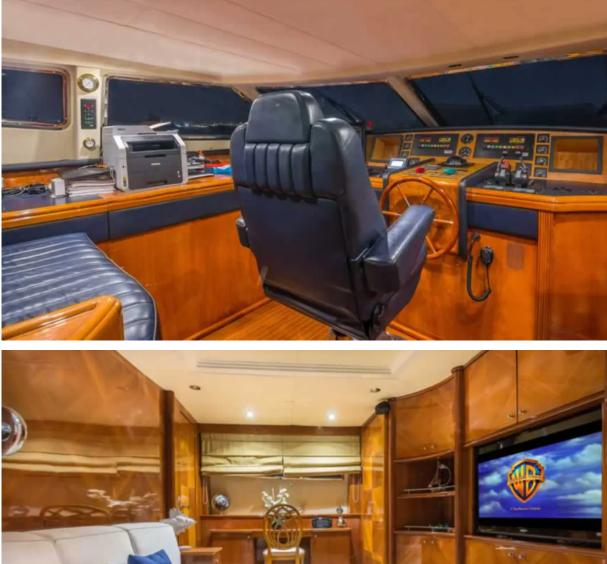

# AZIMUT YACHTS IN MIAMI

The amazing flybridge offers ample space for entertainment, along with forward chaise loungers perfect for soaking up the sun. Azimut 100' sleeps up to 10 guests in 5 staterooms, each with ensuite facilities and a full beam master. Packed with recent upgrades, this stunning yacht won't last long.

## FROM OUR GALLERY

Convert web pages and HTML files to PDF in your applications with the Pdfcrowd HTML to PDF API Printed with Pdfcrowd.com