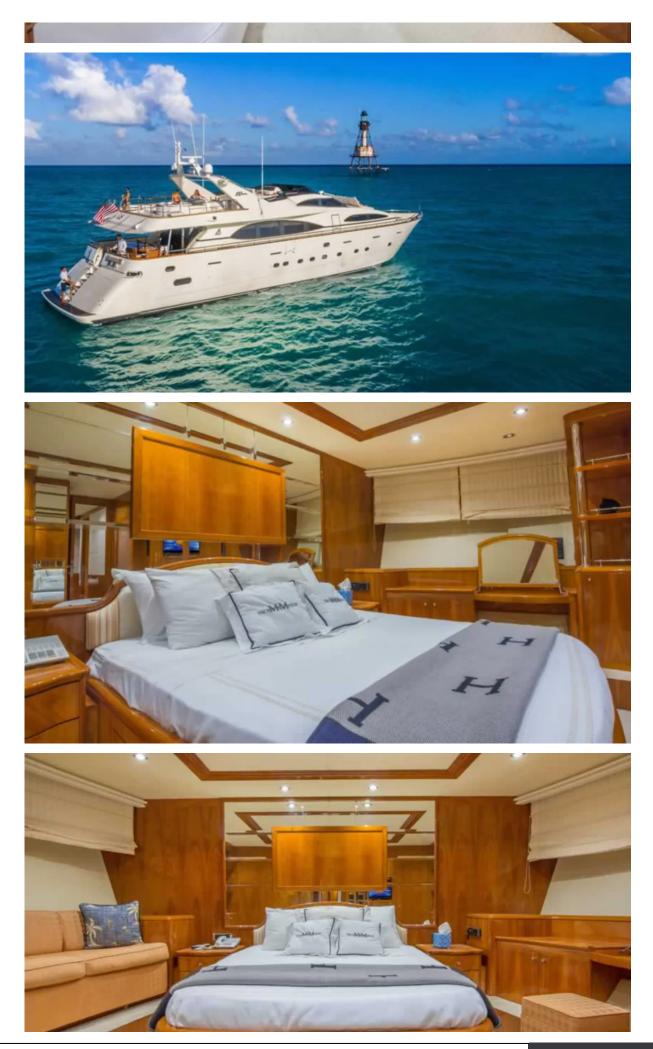

# AZIMUT YACHTS IN MIAMI

The amazing flybridge offers ample space for entertainment, along with forward chaise loungers perfect for soaking up the sun. Azimut 100' sleeps up to 10 guests in 5 staterooms, each with ensuite facilities and a full beam master. Packed with recent upgrades, this stunning yacht won't last long.

## FROM OUR GALLERY

Convert web pages and HTML files to PDF in your applications with the Pdfcrowd HTML to PDF API Printed with Pdfcrowd.com