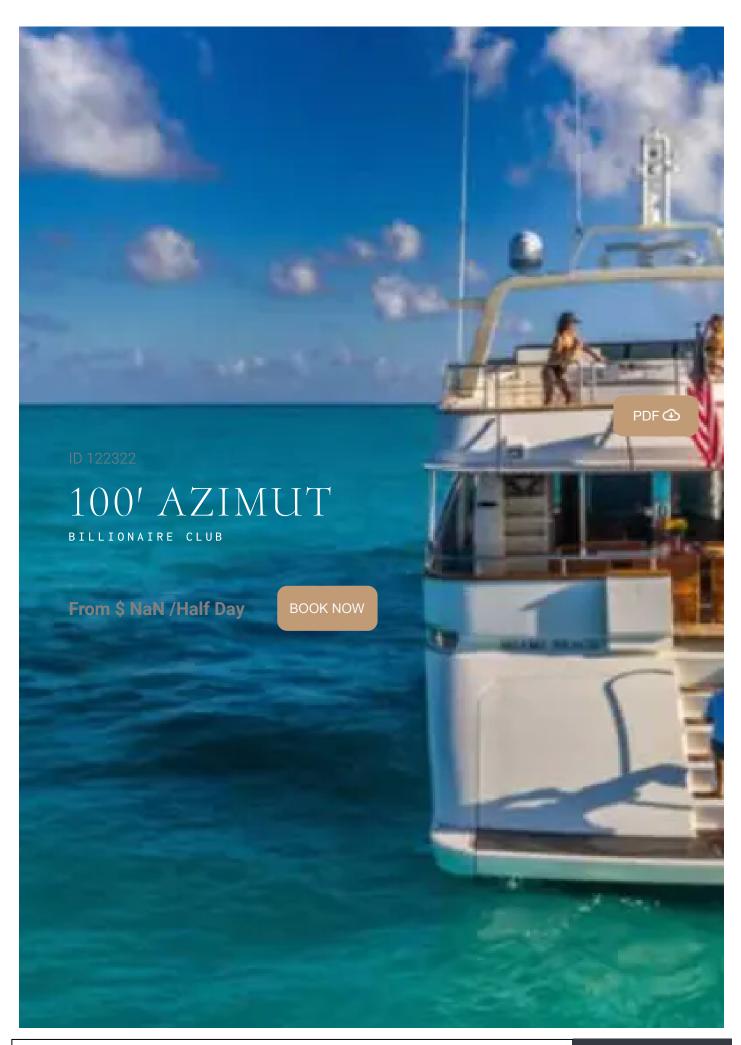

#### Sale 100' AZIMUT

Are you looking to find a yacht Azimut in Miami?

Now is your chance to buy one of the only Azimut Jumbo Mega Yacht available in the United States. This mega 100' Azimut is in great condition and comes with some serious power, featuring twin 1,800 HP MTUs, she'll reach top speeds of up to 28 knots.

# AZIMUT YACHTS IN MIAMI

The amazing flybridge offers ample space for entertainment, along with forward chaise loungers perfect for soaking up the sun. Azimut 100' sleeps up to 10 guests in 5 staterooms, each with ensuite facilities and a full beam master. Packed with recent upgrades, this stunning yacht won't last long.