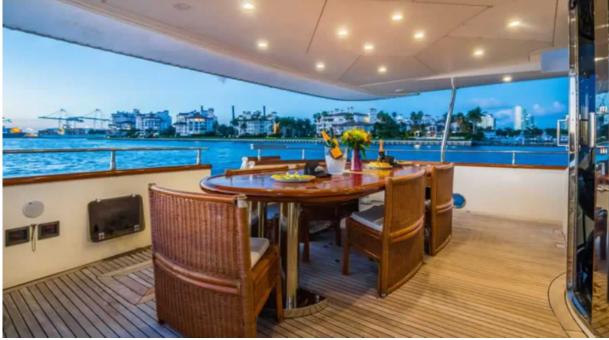

# AZIMUT YACHTS IN MIAMI

The amazing flybridge offers ample space for entertainment, along with forward chaise loungers perfect for soaking up the sun. Azimut 100' sleeps up to 10 guests in 5 staterooms, each with ensuite facilities and a full beam master. Packed with recent upgrades, this stunning yacht won't last long.