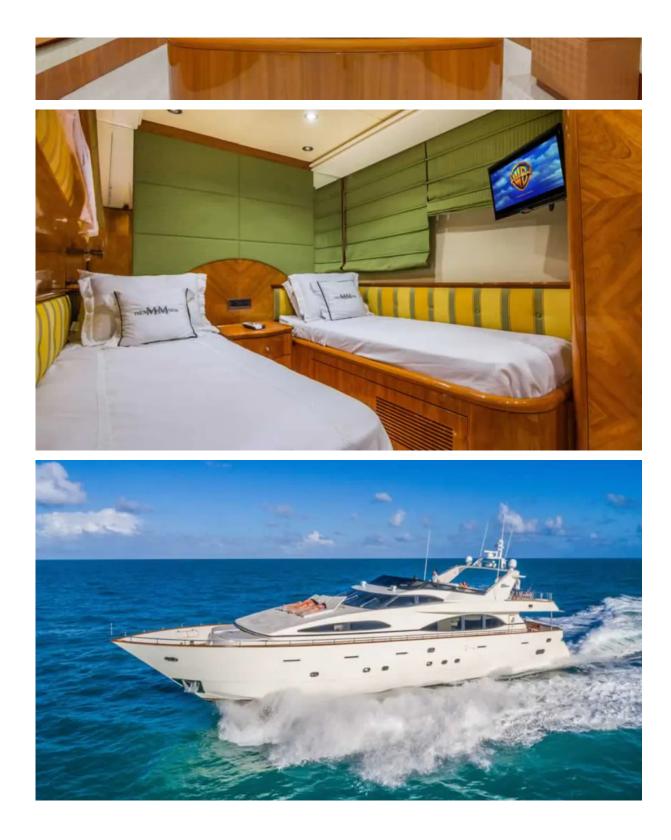

# AZIMUT YACHTS IN MIAMI

The amazing flybridge offers ample space for entertainment, along with forward chaise loungers perfect for soaking up the sun. Azimut 100' sleeps up to 10 guests in 5 staterooms, each with ensuite facilities and a full beam master. Packed with recent upgrades, this stunning yacht won't last long.

## FROM OUR GALLERY

Convert web pages and HTML files to PDF in your applications with the Pdfcrowd HTML to PDF API Printed with Pdfcrowd.com